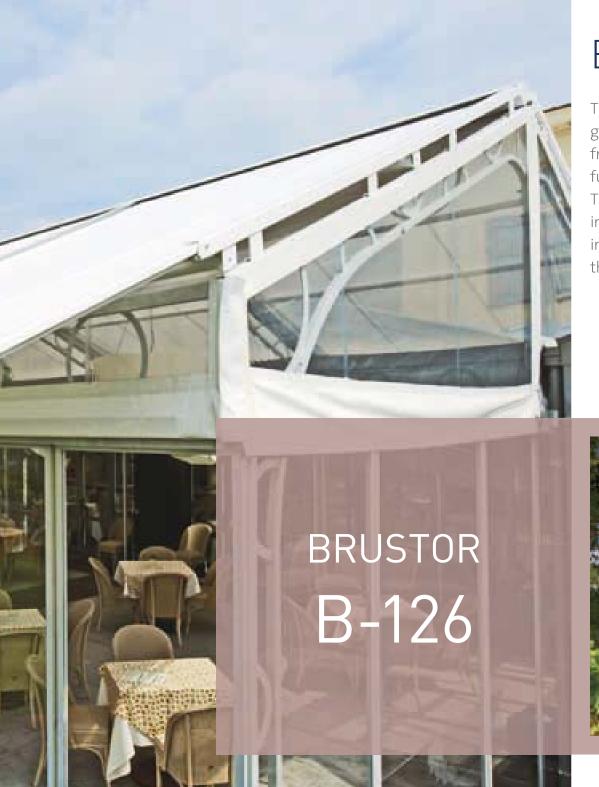

## Enjoy your conservatory

The B-126 is an awning with lateral guides for conservatories and inclined glass roofs. The lateral guide system offers an extension upto 1m25 over the front of your conservatory. All elements are contained in the self supporting full cassette casing which guarantees a perfect functioning of the system. The specially designed box prevents leaves and dirt from getting rolled up in the fabric. The B-126 is made-to-measure and can be easily and quickly installed. The strong U-shaped lateral guides ensure that the fabric meets the guides so that almost no light penetrates.