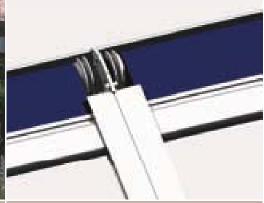

## Enjoy your conservatory

The B-126 is an awning with lateral guides for conservatories and inclined glass roofs. The lateral guide system offers an extension upto 1m25 over the front of your conservatory. All elements are contained in the self supporting full cassette casing which guarantees a perfect functioning of the system. The specially designed box prevents leaves and dirt from getting rolled up in the fabric. The B-126 is made-to-measure and can be easily and quickly installed. The strong U-shaped lateral guides ensure that the fabric meets the guides so that almost no light penetrates.

The optional extension increases the shade in your conservatory.

The B-126 is coupled from 5.00 m width. The strong U-shaped guides ensure that the fabric meets the guides so that almost no light penetrates.