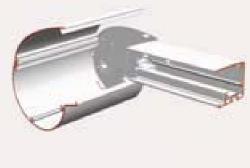

## Enjoy your conservatory

The B-126 is an awning with lateral guides for conservatories and inclined glass roofs. The lateral guide system offers an extension upto 1m25 over the front of your conservatory. All elements are contained in the self supporting full cassette casing which guarantees a perfect functioning of the system. The specially designed box prevents leaves and dirt from getting rolled up in the fabric. The B-126 is made-to-measure and can be easily and quickly installed. The strong U-shaped lateral guides ensure that the fabric meets the guides so that almost no light penetrates.

Conservatory awning with extension. Optional extra with a maximum extension of up to 1m25.

The box is made of extruded, corrosion resistant, powder coated aluminium.

| DIMENSIONS               | 1 part - 1 motor                                                            | 2 parts - 1 motor |
|--------------------------|-----------------------------------------------------------------------------|-------------------|
| max. width               | 5,00 m                                                                      | 10,00 m           |
| max. projection          | 6,00 m                                                                      | 6,00 m            |
| MAX. FABRIC SURFACE AREA |                                                                             |                   |
| acrylic                  | 19 m²                                                                       | 38 m²             |
| soltis 86                | 19 m²                                                                       | 38 m²             |
| soltis 92                | 18 m²                                                                       | 36 m²             |
| COLOURS                  | 1 part 1 motor                                                              | 2 parts 1 motor   |
|                          | White RAL 9010, brown RAL 8019, cream RAL 9001. Other Ral colours optional. |                   |