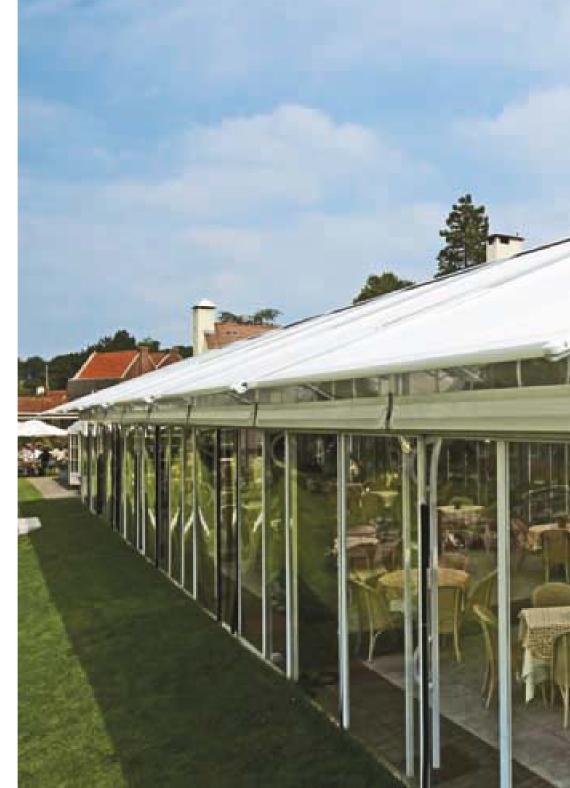

## Enjoy your conservatory

The B-126 is an awning with lateral guides for conservatories and inclined glass roofs. The lateral guide system offers an extension upto 1m25 over the front of your conservatory. All elements are contained in the self supporting full cassette casing which guarantees a perfect functioning of the system. The specially designed box prevents leaves and dirt from getting rolled up in the fabric. The B-126 is made-to-measure and can be easily and quickly installed. The strong U-shaped lateral guides ensure that the fabric meets the guides so that almost no light penetrates.

The optional extension increases the shade in your conservatory.

The B-126 is coupled from 5.00 m width. The strong U-shaped guides ensure that the fabric meets the guides so that almost no light penetrates.