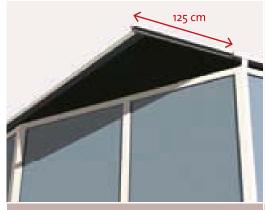

## Enjoy your conservatory

The B-126 is an awning with lateral guides for conservatories and inclined glass roofs. The lateral guide system offers an extension upto 1m25 over the front of your conservatory. All elements are contained in the self supporting full cassette casing which guarantees a perfect functioning of the system. The specially designed box prevents leaves and dirt from getting rolled up in the fabric. The B-126 is made-to-measure and can be easily and quickly installed. The strong U-shaped lateral guides ensure that the fabric meets the guides so that almost no light penetrates.

Conservatory awning with extension. Optional extra with a maximum extension of up to 1m25.

The box is made of extruded, corrosion resistant, powder coated aluminium.

| DIMENSIONS               | 1 part - 1 motor                                                            | 2 parts - 1 motor |
|--------------------------|-----------------------------------------------------------------------------|-------------------|
| max. width               | 5,00 m                                                                      | 10,00 m           |
| max. projection          | 6,00 m                                                                      | 6,00 m            |
| MAX. FABRIC SURFACE AREA |                                                                             |                   |
| acrylic                  | 19 m²                                                                       | 38 m²             |
| soltis 86                | 19 m²                                                                       | 38 m²             |
| soltis 92                | 18 m²                                                                       | 36 m²             |
| COLOURS                  | 1 part 1 motor                                                              | 2 parts 1 motor   |
|                          | White RAL 9010, brown RAL 8019, cream RAL 9001. Other Ral colours optional. |                   |