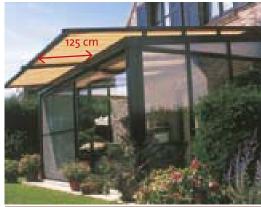

The optional extension increases the shade in your conservatory.

The B-126 is coupled from 5.00 m width. The strong U-shaped guides ensure that the fabric meets the guides so that almost no light penetrates.

Conservatory awning with extension. Optional extra with a maximum extension of up to 1m25.

The box is made of extruded, corrosion resistant, powder coated aluminium.

| DIMENSIONS               | 1 part - 1 motor                                                            | 2 parts - 1 motor |
|--------------------------|-----------------------------------------------------------------------------|-------------------|
| max. width               | 5,00 m                                                                      | 10,00 m           |
| max. projection          | 6,00 m                                                                      | 6,00 m            |
| MAX. FABRIC SURFACE AREA |                                                                             |                   |
| acrylic                  | 19 m²                                                                       | 38 m²             |
| soltis 86                | 19 m²                                                                       | 38 m²             |
| soltis 92                | 18 m²                                                                       | 36 m²             |
| COLOURS                  | 1 part 1 motor                                                              | 2 parts 1 motor   |
|                          | White RAL 9010, brown RAL 8019, cream RAL 9001. Other Ral colours optional. |                   |